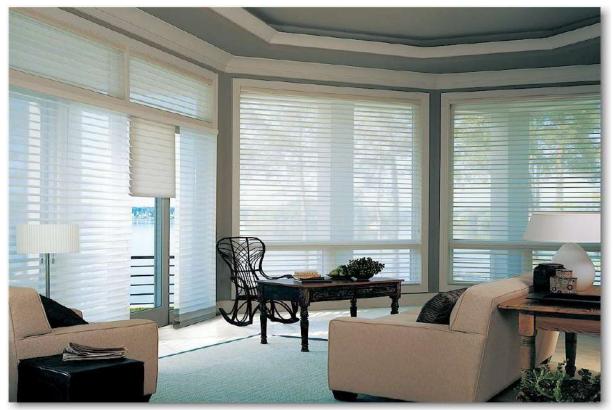

## SILHOUETTE

Square Silhouette Blinds combine the soft fabric of sheers with the beauty and convenience of blinds. Because they offer such a fantastic combination of form and function, our Horizontal Silhouette Blinds make an excellent compliment to nearly any décor.

When you want to enhance the look of your windows while maintaining your privacy, Horizontal Silhouette Blinds are the perfect solution. Our Silhouette Blinds provide you with a variety of light and privacy control options, making this an ideal combination of sheers and blinds. When you consider installing Horizontal Window Shadings in your home or office, you will bring out the beauty of your windows and enhance the lighting in your rooms.

When you want to maintain the amount of light in your home or office, Horizontal Silhouette Blinds allow you to simply cut the brightness of the light, to give your room a warm and cozy feeling.