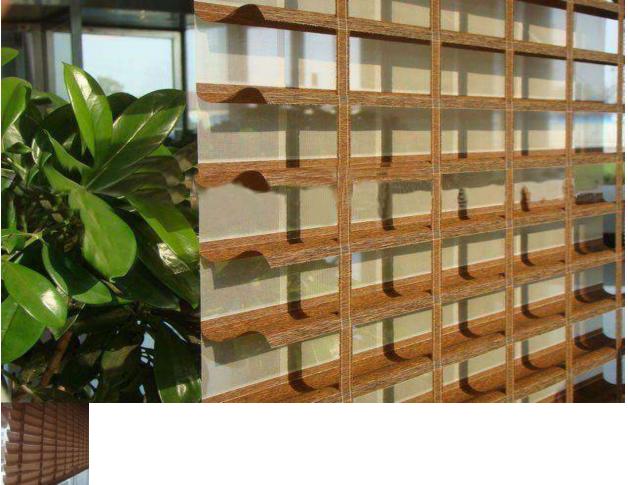

#### **BAMBOO**

Square Bamboo Blinds, also known as Matchstick Shades come from a long tradition of skilled craftwork. Today, we improve on this ancient design with modern style and technology. Available in a wide array of styles, our Bamboo blinds are made from more than just Bamboo. We also feature Rattan, Reed & Jutes. With all of these options, we guarantee that you will find a Bamboo blind to meet your decorating needs!

There are two lift styles to choose from! You can choose from Roman & Top down system. All of our Bamboo blinds offer an optional Continuous Loop Cord Lift to ensure a smooth, easy lift every time.

To help you complete the fresh look of bamboo, we also include a 6 inch Tall Valance to bring out the amazing elegance of your new window treatment.

Equal parts rustic tradition and modern chic, Bamboo blinds are the perfect choice for any décor!