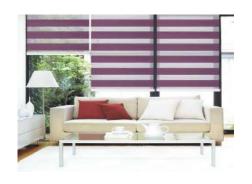

#### **ZEBRA ROLLER**

Square Zebra Roller Shade is a brand new innovation where the striped fabric across two layers (Screen + Translucent OR Screen + Blackout) creates the open and closed effect. When the side chain is operated you are able to maneuver the shade to be either closed, so that you cannot see through it or by coordinating the open weave you are able to create the sheer effect (open). If you wish to lift the shade then simply raise the shade like a normal roller shade using the side winder and the shade retracts into the top of the window. The shade is beautifully presented in a cassette and creates a very contemporary roller product.

#### **AVAILABLE SYSTEMS**

MANUAL REMOTE

SWITCH

**AUTOMATION** 