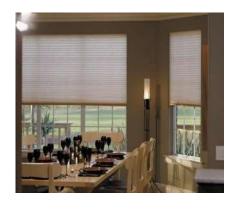

#### **APEX**

Square Pleated Shades in a large variety of colors, textures and patterns. Our Pleated Shades offer you aesthetic beauty combined with convenient functionality. We offer the widest array of options for Pleated Shades.

Pleated Shades are constructed from a single piece of fabric, carefully pleated into crisp folds that give the end of the shades an accordion-like appearance from either end. We use only 100% polyester, fabric, and all of our Pleated Shades are coated with scotch guard for added protection. Speaking of useful, we also attach a heavy-duty cord lock at the top of the shade so that you can easily select the right height for your shades. Pleated shades are an economical solution for those who need attractive window coverings at an even more attractive price.