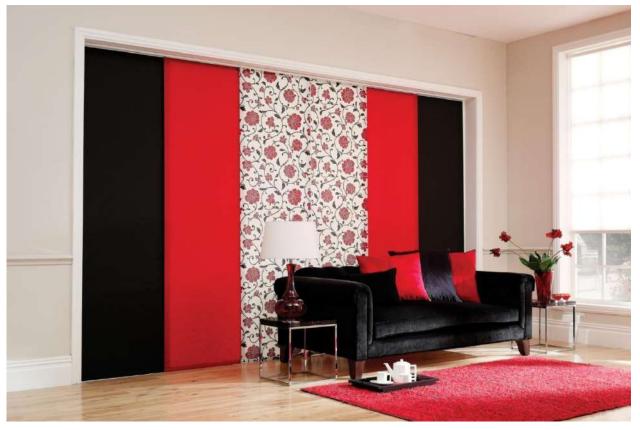

#### **PANEL**

Square Panel Blinds available in a wide variety of natural Bamboo patterns & Fabric. Whether you need to cover your patio doors, or create an inviting room divider, these sliding panels are a perfect choice. Large windows are no problem, because this dramatic window treatment option was designed with large windows and doors with valance.