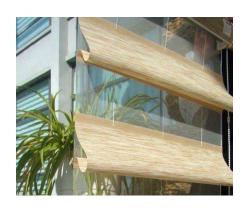

#### **APEX**

Square Pleated Shades in a large variety of colors, textures and patterns. Our Pleated Shades offer you aesthetic beauty combined with convenient functionality. We offer the widest array of options for Pleated Shades.

Pleated Shades are constructed from a single piece of fabric, carefully pleated into crisp folds that give the end of the shades an accordion-like appearance from either end. We use only 100% polyester, fabric, and all of our Pleated Shades are coated with scotch guard for added protection. Speaking of useful, we also attach a heavy-duty cord lock at the top of the shade so that you can easily select the right height for your shades. Pleated shades are an economical solution for those who need attractive window coverings at an even more attractive price.