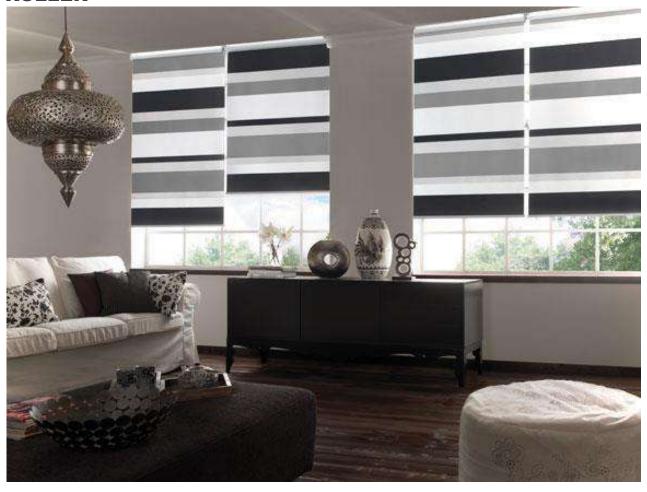

#### **ROLLER**

Square Roller Shades, constructed of 100% Polyester, Vinyl, Cotton, Glass fiber & Fire Retardant Material makes a fantastic decorating statement in any room of your home or office. Designed to compliment every décor, Fabric Roller Shades provide you with several style and installation options. We have the right Fabric Roller Shade for you. We offer room darkening blackout shades with Vinyl and Fabric base, as well as standard light-filtering Sun Screen shades and Translucent shades.

#### **AVAILABLE SYSTEMS**

**MANUAL** 

REMOTE

**SWITCH** 

**AUTOMATION** 