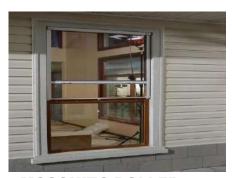

#### **MOSQUITO ROLLER**

Square Insect Roller Window System is an aesthetic high quality aluminum powder coated roller mosquito mesh system custom made for windows & doors.

The insect mesh used in this system is fiberglass which is specially woven & treated to keep dust away & allow more air & light.

They can be fitted on existing windows & doors. Installation & operation is very easy. It is a horizontal & vertical movement system. The vertical movement is fitted for windows & the horizontal movement is fitted for doors.

In this roller insect screen system the fiberglass mosquito mesh is welded to the roller system using high quality plastic & metal accessories. It rolls up & down in the vertical system with a pull of a string or sideways in the horizontal system.

This roller mosquito mesh system is easy to maintain, long lasting & goes well with all kinds of interiors.

#### **AVAILABLE SYSTEM**

**MANUAL** 