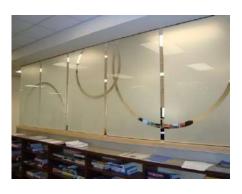

FROSTED & DESIGNER FILM

#### **FROSTED & DESIGNER FILMS**

Frosted & Designer Films protect you from harmful ultraviolet rays, improve aesthetics, guard your privacy & add safety and security.

These films are flexible and will meet your creative demands. Dusted and frosted films can be screen printed, digitally printed and die cut. Can be used for window graphics and internally illuminated displays.