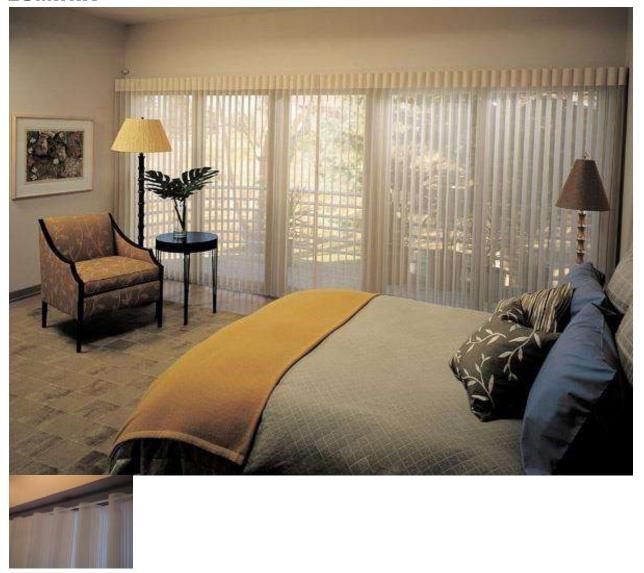

## SILHOUETTE

Square Silhouette Blinds combine the soft fabric of sheers with the beauty and convenience of blinds. Because they offer such a fantastic combination of form and function, our Horizontal Silhouette Blinds make an excellent compliment to nearly any décor.

When you want to enhance the look of your windows while maintaining your privacy, Horizontal Silhouette Blinds are the perfect solution. Our Silhouette Blinds provide you with a variety of light and privacy control options, making this an ideal combination of sheers and blinds. When you consider installing Horizontal Window Shadings in your home or office, you will bring out the beauty of your windows and enhance the lighting in your rooms.

When you want to maintain the amount of light in your home or office, Horizontal Silhouette Blinds allow you to simply cut the brightness of the light, to give your room a warm and cozy feeling.