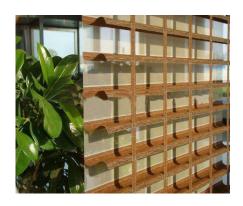

#### **BAMBOO**

Square Bamboo Blinds, also known as Matchstick Shades come from a long tradition of skilled craftwork. Today, we improve on this ancient design with modern style and technology. Available in a wide array of styles, our Bamboo blinds are made from more than just Bamboo. We also feature Rattan, Reed & Jutes. With all of these options, we guarantee that you will find a Bamboo blind to meet your decorating needs!

There are two lift styles to choose from! You can choose from Roman & Top down system. All of our Bamboo blinds offer an optional Continuous Loop Cord Lift to ensure a smooth, easy lift every time.

To help you complete the fresh look of bamboo, we also include a 6 inch Tall Valance to bring out the amazing elegance of your new window treatment.

Equal parts rustic tradition and modern chic, Bamboo blinds are the perfect choice for any décor!