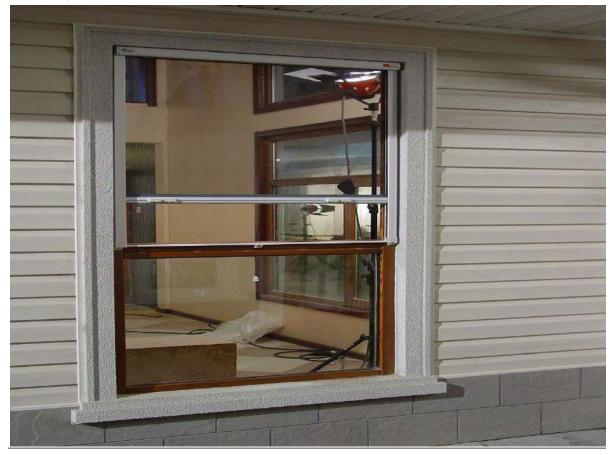

# WINDOW BLINDS MONSOON

Square Weather Blinds with 1mm Ultra clear extruded PVC material, allowing natural light and visual permeability while blocking winters chilling winds and rain.

Weather Blinds uses a heat welding method and not stitching on PVC.

Equally suited to Pubs, Clubs, Restaurants, Shopping centers and private homes & galleries.

#### **AVAILABLE SYSTEMS**

**MANUAL** 

**REMOTE** 

**SWITCH** 

24