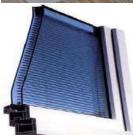

#### **AVAILABLE SYSTEMS**

MANUAL REMOTE

SWITCH AUTOMATION

Square Skylight Blinds is product design to cover the ceiling or windows at high altitudes from sun heat. It is very elegant and efficient, operated with motorized remote controller systems.

Skylight blinds is a specialty product designed for the coverage of ceilings or medium to large windows at high altitudes.