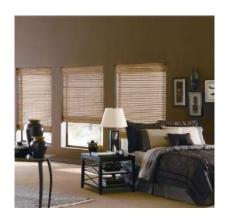

#### **35 & 50MM WOODEN**

#### Wooden Blind

When you want high-end quality at a much lower cost, our Square Wooden Blinds are the answer you have been waiting for. We provide top-quality wood blinds that are specially constructed to resist every day wear and tear while making an attractive statement in any room of your home or office.

Our Wood Blinds are made of polish Basswood, Laminated Basswood, & MDF Wood with PLAIN & S shape. We produce blinds of beautiful color that will stay strong for many years. Because of the nature of the materials, repeated lifting and lowering will not damage the fine finish of these window treatments. Excellent construction and the rich beauty of Basswood make our Wood blinds the perfect solution when you want to bring the brilliance of the outdoors into your living spaces. We offer these blinds in 25mm, 35mm & 50mm with web system & Ladder tape system. When you want aesthetic warmth, quality construction and a window treatment that is completely Wood Blinds make it simple.

#### **AVAILABLE SYSTEMS**

SWITCH

10