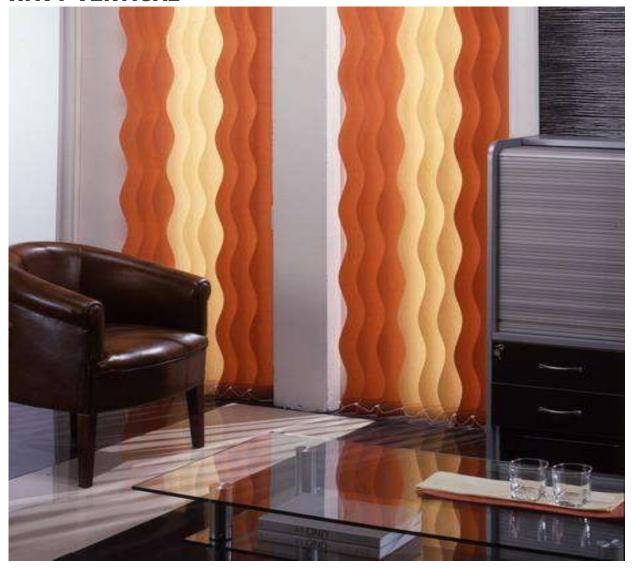

#### **WAVY VERTICAL**

Square Wavy vertical Blinds means "A wonderful picture of light & shadow on your windows." Wavy Vertical Blinds an Innovative interior solution. The sinusoidal shape of the lamellas Gives the blinds volume, and the delicate, smooth lines dispense the light in a natural way. The Wavy Vertical Blinds suit any type of interior, becoming its expressive details and accentuating the style individuality.

#### **AVAILABLE SYSTEM**

**MANUAL** 

**REMOTE** 

**SWITCH** 

Square Horizontal blinds include a color coordinated, Aluminum head rail, colored slat ladder, With acrylic gear system parts & mechanism system with your selected slat colors our blinds to close tighter, blocking more light than you ever thought possible.