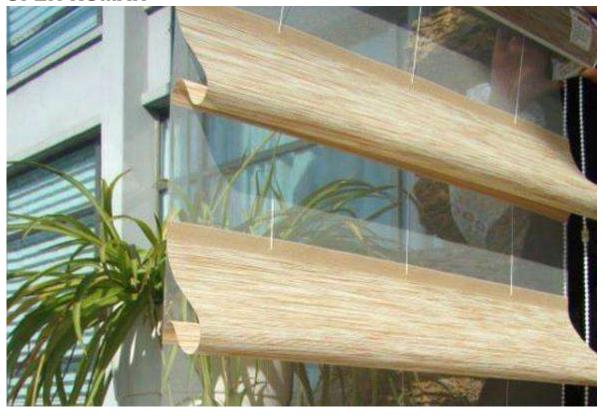

#### **35 & 50MM WOODEN**

#### Wooden Blind

When you want high-end quality at a much lower cost, our Square Wooden Blinds are the answer you have been waiting for. We provide top-quality wood blinds that are specially constructed to resist every day wear and tear while making an attractive statement in any room of your home or office.

Our Wood Blinds are made of polish Basswood, Laminated Basswood, & MDF Wood with PLAIN & S shape. We produce blinds of beautiful color that will stay strong for many years. Because of the nature of the materials, repeated lifting and lowering will not damage the fine finish of these window treatments. Excellent construction and the rich beauty of Basswood make our Wood blinds the perfect solution when you want to bring the brilliance of the outdoors into your living spaces. We offer these blinds in 25mm, 35mm & 50mm with web system & Ladder tape system. When you want aesthetic warmth, quality construction and a window treatment that is completely Wood Blinds make it simple.

#### **AVAILABLE SYSTEMS**

SWITCH

10