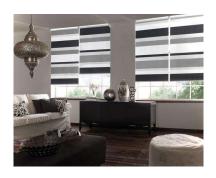

#### **ZEBRA ROLLER**

Square Zebra Roller Shade is a brand new innovation where the striped fabric across two layers (Screen + Translucent OR Screen + Blackout) creates the open and closed effect. When the side chain is operated you are able to maneuver the shade to be either closed, so that you cannot see through it or by coordinating the open weave you are able to create the sheer effect (open). If you wish to lift the shade then simply raise the shade like a normal roller shade using the side winder and the shade retracts into the top of the window. The shade is beautifully presented in a cassette and creates a very contemporary roller product.

#### **AVAILABLE SYSTEMS**

MANUAL REMOTE

SWITCH

**AUTOMATION** 