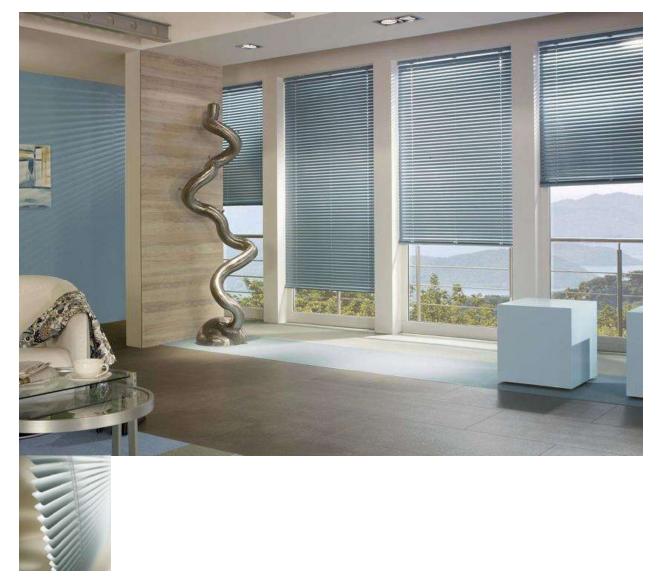

#### **ROLLER**

Square Roller Shades, constructed of 100% Polyester, Vinyl, Cotton, Glass fiber & Fire Retardant Material makes a fantastic decorating statement in any room of your home or office. Designed to compliment every décor, Fabric Roller Shades provide you with several style and installation options. We have the right Fabric Roller Shade for you. We offer room darkening blackout shades with Vinyl and Fabric base, as well as standard light-filtering Sun Screen shades and Translucent shades.

#### **AVAILABLE SYSTEMS**

**MANUAL** 

REMOTE

**SWITCH** 

**AUTOMATION** 