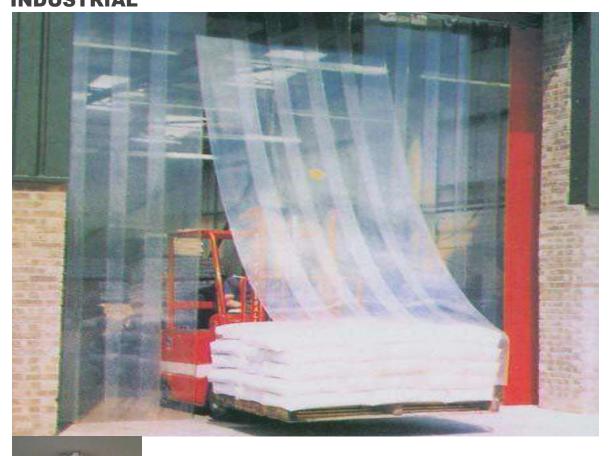

# WINDOW BLINDS INDUSTRIAL

Square Industrial Blinds is a transparent soft PVC material having outstanding see-through qualities which allow light to pass-through with minimum distortion but does not allow harmful ultra violet rays to enter. Industrial Blinds maximum usage in commercial and industrial factories. Applications designed to suit the prevailing weather conditions. Industrial Blinds can be designed by using light weight PVC strip with a small overlap for internal pedestrian doors to heavy grade with maximum overlap for the most exposed doorways.

Industrial Blinds are the most solutions to protect your employees & goods from adverse environmental conditions such as heat, cold, noise, humidity, dust, insects and drafts where uninterrupted passage is essential.