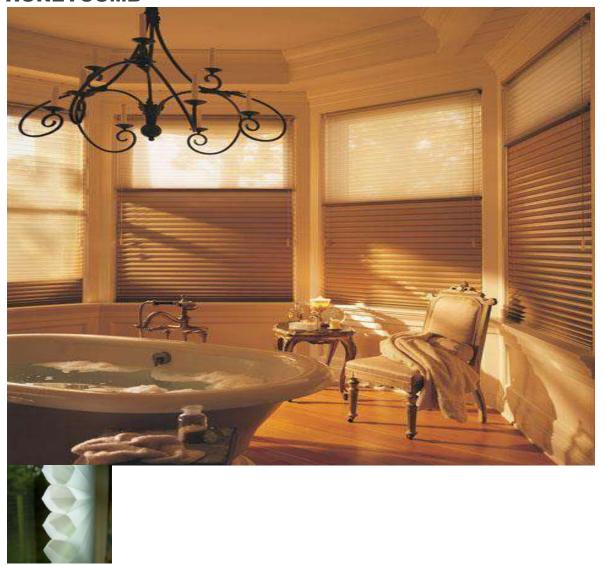

## SILHOUETTE

Square Silhouette Blinds combine the soft fabric of sheers with the beauty and convenience of blinds. Because they offer such a fantastic combination of form and function, our Horizontal Silhouette Blinds make an excellent compliment to nearly any décor.

When you want to enhance the look of your windows while maintaining your privacy, Horizontal Silhouette Blinds are the perfect solution. Our Silhouette Blinds provide you with a variety of light and privacy control options, making this an ideal combination of sheers and blinds. When you consider installing Horizontal Window Shadings in your home or office, you will bring out the beauty of your windows and enhance the lighting in your rooms.

When you want to maintain the amount of light in your home or office, Horizontal Silhouette Blinds allow you to simply cut the brightness of the light, to give your room a warm and cozy feeling.