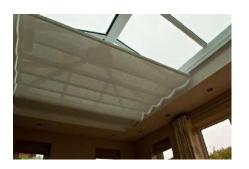

#### **AVAILABLE SYSTEMS**

MANUAL REMOTE

SWITCH AUTOMATION

Square Skylight Blinds is product design to cover the ceiling or windows at high altitudes from sun heat. It is very elegant and efficient, operated with motorized remote controller systems.

Skylight blinds is a specialty product designed for the coverage of ceilings or medium to large windows at high altitudes.

#### **AVAILABLE SYSTEMS**

**REMOTE** 

SWITCH

AUTOMATION