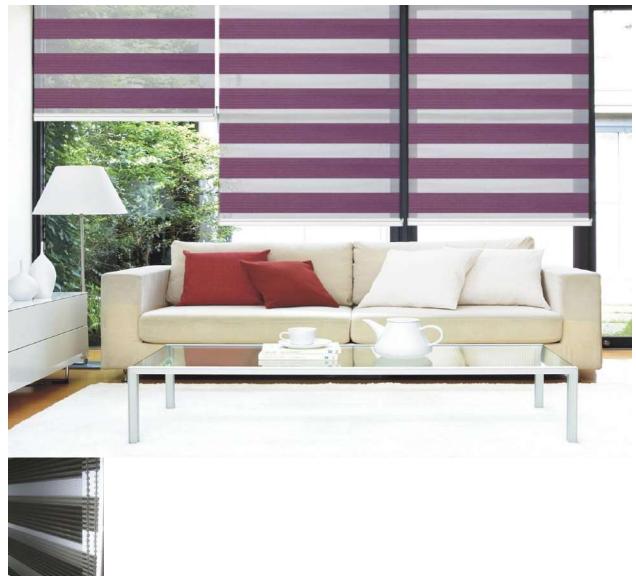

#### **ZEBRA ROLLER**

Square Zebra Roller Shade is a brand new innovation where the striped fabric across two layers (Screen + Translucent OR Screen + Blackout) creates the open and closed effect. When the side chain is operated you are able to maneuver the shade to be either closed, so that you cannot see through it or by coordinating the open weave you are able to create the sheer effect (open). If you wish to lift the shade then simply raise the shade like a normal roller shade using the side winder and the shade retracts into the top of the window. The shade is beautifully presented in a cassette and creates a very contemporary roller product.

#### **AVAILABLE SYSTEMS**

MANUAL REMOTE

SWITCH

**AUTOMATION** 