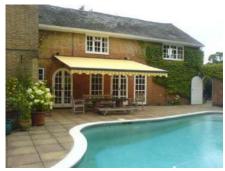

#### **AWNING & CANOPIES**

Square Awning comes in two types, 1) Retractable & 2) Fix.

Retractable Awnings which extend your living area by protecting it from the external sun. Awnings are a beautiful addition to your home, perfect for patios, terraces and large floor to ceiling windows.

This can be operated automatically when combined with sensors, manually by using a crank handle or electronically motorized.

#### **AVAILABLE SYSTEM**

MANUAL

**REMOTE** 

**SWITCH** 

**AUTOMATION** 