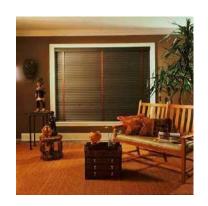

#### **35 & 50MM WOODEN**

#### Wooden Blind

When you want high-end quality at a much lower cost, our Square Wooden Blinds are the answer you have been waiting for. We provide top-quality wood blinds that are specially constructed to resist every day wear and tear while making an attractive statement in any room of your home or office.

Our Wood Blinds are made of polish Basswood, Laminated Basswood, & MDF Wood with PLAIN & S shape. We produce blinds of beautiful color that will stay strong for many years. Because of the nature of the materials, repeated lifting and lowering will not damage the fine finish of these window treatments. Excellent construction and the rich beauty of Basswood make our Wood blinds the perfect solution when you want to bring the brilliance of the outdoors into your living spaces. We offer these blinds in 25mm, 35mm & 50mm with web system & Ladder tape system. When you want aesthetic warmth, quality construction and a window treatment that is completely Wood Blinds make it simple.

#### **AVAILABLE SYSTEMS**

SWITCH

10