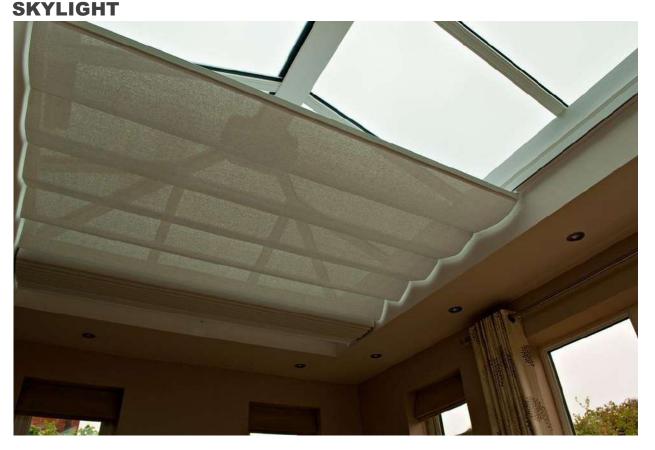

**SKYLIGHT** 

**INTEGRETED (SANDWICH)** 

**WEATHER (MONSOON)** 

**INDUSTRIAL** 

**CURTAIN MOTOR TRACK** 

**AWNING** 

**PROJECTOR SCREEN** 

MOSQUITO ROLLER

#### **AVAILABLE SYSTEMS**

MANUAL REMOTE

SWITCH AUTOMATION

Square Skylight Blinds is product design to cover the ceiling or windows at high altitudes from sun heat. It is very elegant and efficient, operated with motorized remote controller systems.

Skylight blinds is a specialty product designed for the coverage of ceilings or medium to large windows at high altitudes.

#### **AVAILABLE SYSTEMS**

**REMOTE** 

SWITCH

AUTOMATION