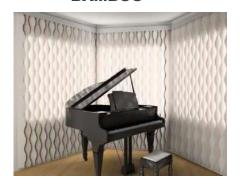

#### **BAMBOO**

Square Bamboo Blinds, also known as Matchstick Shades come from a long tradition of skilled craftwork. Today, we improve on this ancient design with modern style and technology. Available in a wide array of styles, our Bamboo blinds are made from more than just Bamboo. We also feature Rattan, Reed & Jutes. With all of these options, we guarantee that you will find a Bamboo blind to meet your decorating needs!

There are two lift styles to choose from! You can choose from Roman & Top down system. All of our Bamboo blinds offer an optional Continuous Loop Cord Lift to ensure a smooth, easy lift every time.

To help you complete the fresh look of bamboo, we also include a 6 inch Tall Valance to bring out the amazing elegance of your new window treatment.

Equal parts rustic tradition and modern chic, Bamboo blinds are the perfect choice for any décor!