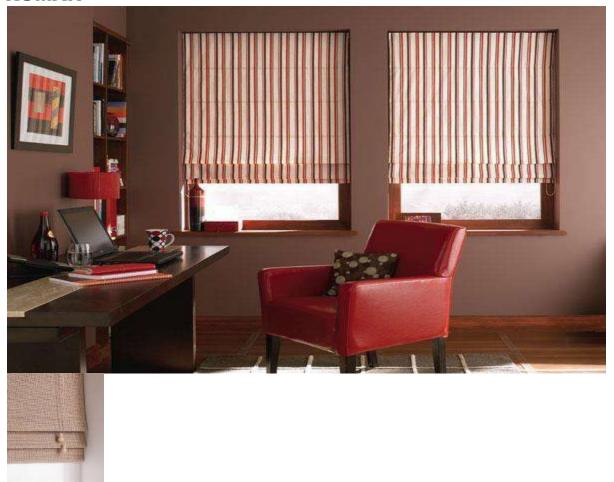

#### **ROMAN**

Square Roman Shades are constructed of top-quality different fabrics that are carefully sculpted to create custom-tailored plush blinds that add an amazing richness to any room in your home. Our unique construction technique combines beautiful design with efficiency, making our Roman Shades a beautiful, yet economical solution to your window treatment needs.

Our intelligent construction technique allows us to provide you with window treatments that will operate smoothly and effortlessly for years to come. And, Roman Shades can fit even the largest windows in your home because they come in widths of up to TEN feet! Unlike other retailers, we construct our widest blinds with seamless lengths of fabric.

There is no question that Roman Shades are the most popular window treatment for today's modern décor, and we provide the most complete selection of colors, fabrics and textures available anywhere.

#### **AVAILABLE SYSTEMS**

MANUAL REMOTE

SWITCH AUTOMATION

Square Skylight Blinds is product design to cover the ceiling or windows at high altitudes from sun heat. It is very elegant and efficient, operated with motorized remote controller systems.