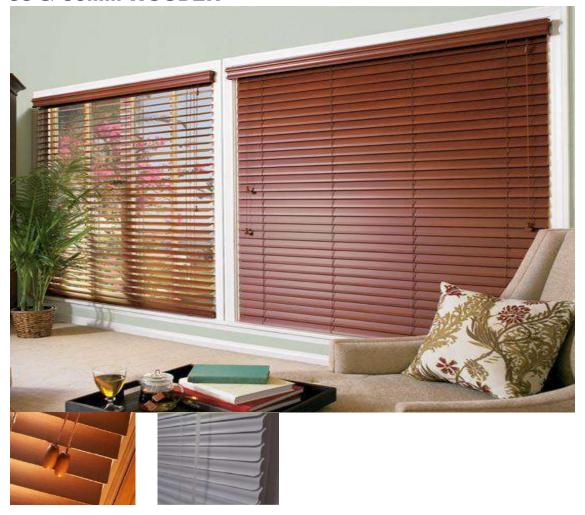

#### **35 & 50MM WOODEN**

#### Wooden Blind

When you want high-end quality at a much lower cost, our Square Wooden Blinds are the answer you have been waiting for. We provide top-quality wood blinds that are specially constructed to resist every day wear and tear while making an attractive statement in any room of your home or office.

Our Wood Blinds are made of polish Basswood, Laminated Basswood, & MDF Wood with PLAIN & S shape. We produce blinds of beautiful color that will stay strong for many years. Because of the nature of the materials, repeated lifting and lowering will not damage the fine finish of these window treatments. Excellent construction and the rich beauty of Basswood make our Wood blinds the perfect solution when you want to bring the brilliance of the outdoors into your living spaces. We offer these blinds in 25mm, 35mm & 50mm with web system & Ladder tape system. When you want aesthetic warmth, quality construction and a window treatment that is completely Wood Blinds make it simple.