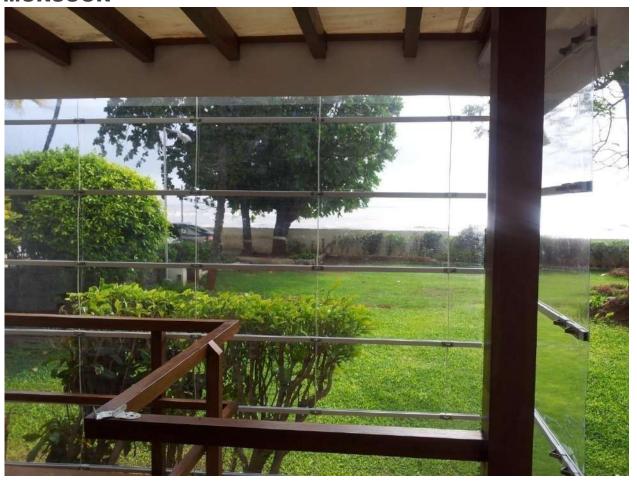

# WINDOW BLINDS MONSOON

Square Weather Blinds with 1mm Ultra clear extruded PVC material, allowing natural light and visual permeability while blocking winters chilling winds and rain.

Weather Blinds uses a heat welding method and not stitching on PVC.

Equally suited to Pubs, Clubs, Restaurants, Shopping centers and private homes & galleries.

#### **AVAILABLE SYSTEMS**

**MANUAL** 

**REMOTE** 

**SWITCH** 

24