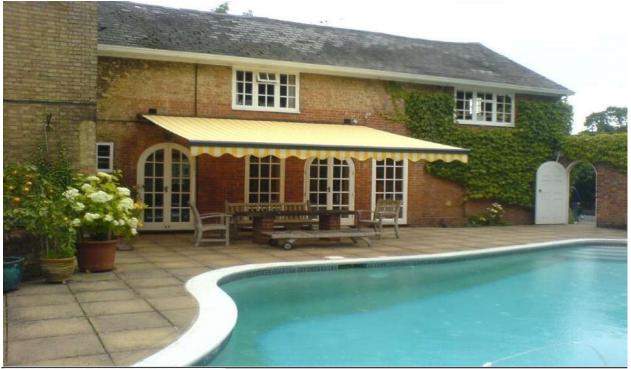

#### **AWNING & CANOPIES**

Square Awning comes in two types, 1) Retractable & 2) Fix.

Retractable Awnings which extend your living area by protecting it from the external sun. Awnings are a beautiful addition to your home, perfect for patios, terraces and large floor to ceiling windows.

This can be operated automatically when combined with sensors, manually by using a crank handle or electronically motorized.

#### **AVAILABLE SYSTEM**

MANUAL

**REMOTE** 

**SWITCH** 

**AUTOMATION** 