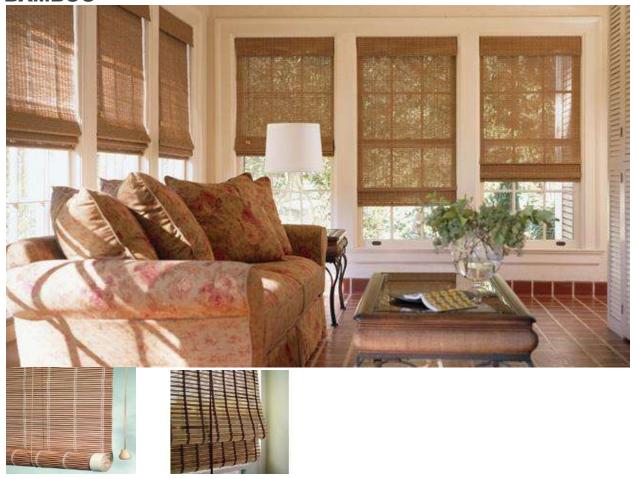

#### **BAMBOO**

Square Bamboo Blinds, also known as Matchstick Shades come from a long tradition of skilled craftwork. Today, we improve on this ancient design with modern style and technology. Available in a wide array of styles, our Bamboo blinds are made from more than just Bamboo. We also feature Rattan, Reed & Jutes. With all of these options, we guarantee that you will find a Bamboo blind to meet your decorating needs!

There are two lift styles to choose from! You can choose from Roman & Top down system. All of our Bamboo blinds offer an optional Continuous Loop Cord Lift to ensure a smooth, easy lift every time.

To help you complete the fresh look of bamboo, we also include a 6 inch Tall Valance to bring out the amazing elegance of your new window treatment.

Equal parts rustic tradition and modern chic, Bamboo blinds are the perfect choice for any décor!